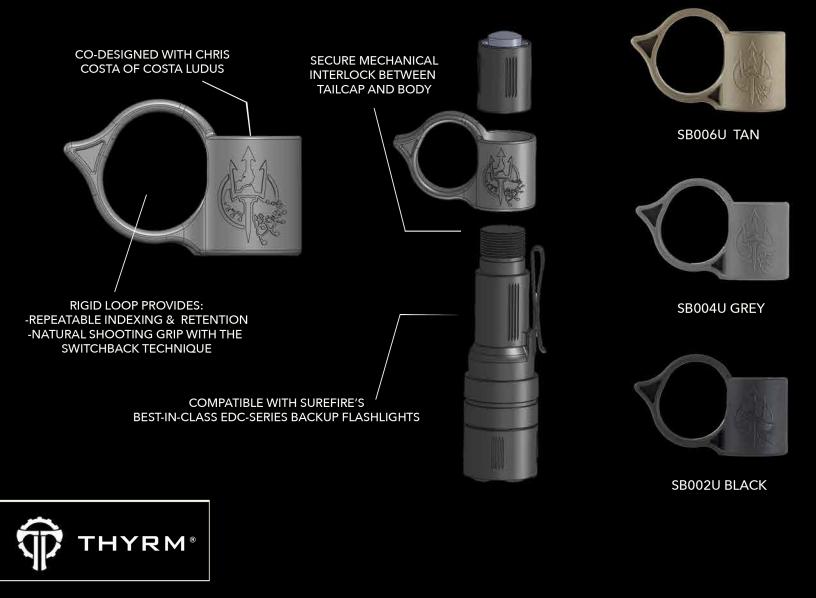

# SWITCHBACK<sup>®</sup>2.0

#### REFINED & RUGGEDIZED

## FASTER DEPLOYMENT - BETTER RETENTION - NATURAL SHOOTING

18 METRA

LOCK.

FASTER DEPLOYMENT - BETTER RETENTION - NATURAL SHOOTING

#### FASTER DEPLOYMENT - BETTER RETENTION - NATURAL SHOOTING