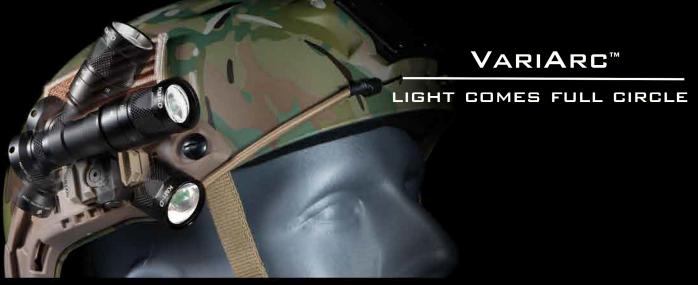

57

MADE IN THE USA - GUARANTEED FOR LIFE



LOW-PROFILE HELMET MOUNT - ROTATIONAL INDEXING



VA004 FDE

POSITIVE INDEXING IN FORWARD POSITION TWIST TO UNLOCK FOR 8 MORE ANGLES





# DARKVAULT

SAFE IN THE DARK

## BATTLEFIELD-GRADE NAV/COMMS PROTECTION





DARKVAULT-COMMS: NON-BLOCKING VERSIONS

DARKVAULT:

**MOLLE/PALS STRAPS** 



(0

Note: DarkVault cases are not rated for prolonged submersion or diving

(🙆 DVC003 ORANGE



(0) DVC004 FDE

# CELLVAULT® XL

## PROTECTION UPSIZED



CVXL001 BLACK

## WATERPROOF - ATTACHABLE - ADAPTABLE

ONLY 1.8 INCHES WIDE WATERPROOF O-RING SEAL CVXL002 OD STAINLESS STEEL HINGE PIN **REMOVABLE DIVIDER** 而新 THEFTERM CVXL003 RESCUE LANYARD HOLES trivini. TOP & BOTTOM WEBBING CLIP MOLLE/PALS COMPATIBLE CVXL004 FDE CR123 AAA 18650 FIRE VALUABLES SURVIVAL AA 6 64 .... CVXL005 GREY



**HYRM**®