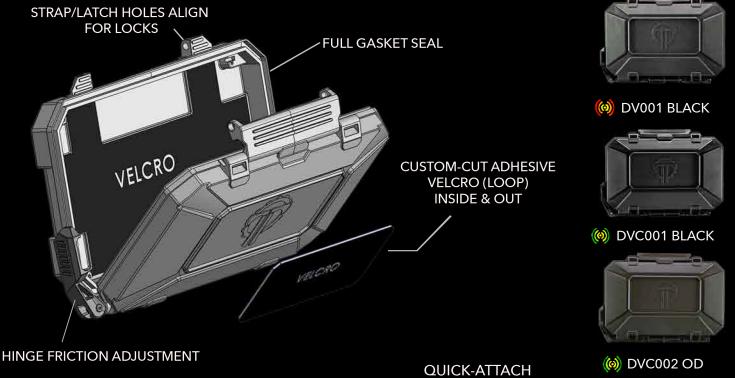

# DARKVAULT

SAFE IN THE DARK

## BATTLEFIELD-GRADE NAV/COMMS PROTECTION

DARKVAULT-COMMS: NON-BLOCKING VERSIONS

DARKVAULT:

**MOLLE/PALS STRAPS** 

(0

Note: DarkVault cases are not rated for prolonged submersion or diving

(🙆 DVC003 ORANGE

(0) DVC004 FDE