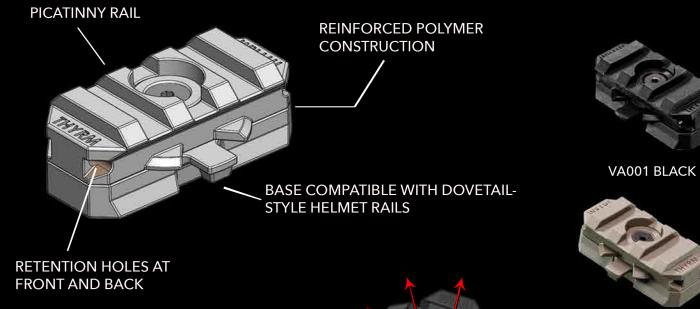

57

MADE IN THE USA - GUARANTEED FOR LIFE

LOW-PROFILE HELMET MOUNT - ROTATIONAL INDEXING

VA004 FDE

POSITIVE INDEXING IN FORWARD POSITION TWIST TO UNLOCK FOR 8 MORE ANGLES