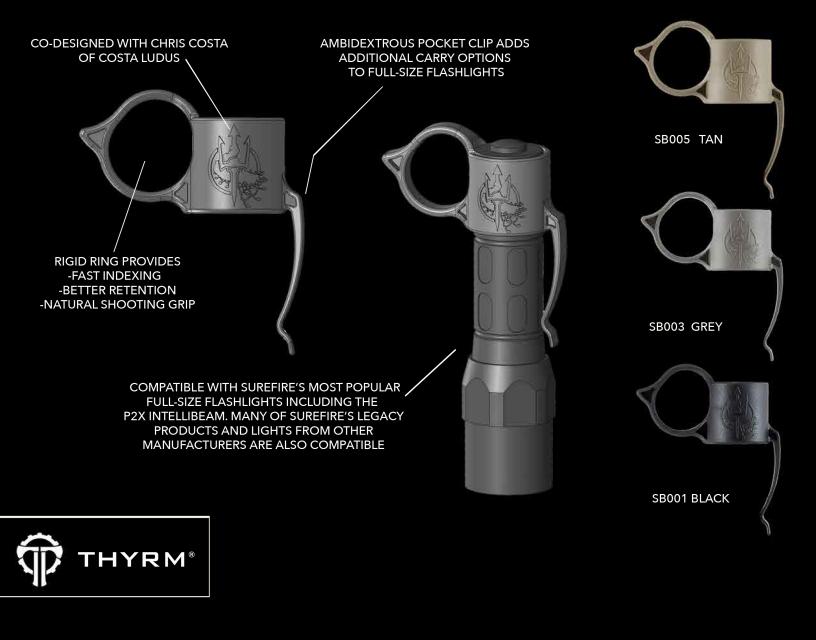

# SWITCHBACK<sup>®</sup>2.0

#### REFINED & RUGGEDIZED

## FASTER DEPLOYMENT - BETTER RETENTION - NATURAL SHOOTING

18 METRA

LOCK.

FASTER DEPLOYMENT - BETTER RETENTION - NATURAL SHOOTING

#### FASTER DEPLOYMENT - BETTER RETENTION - NATURAL SHOOTING