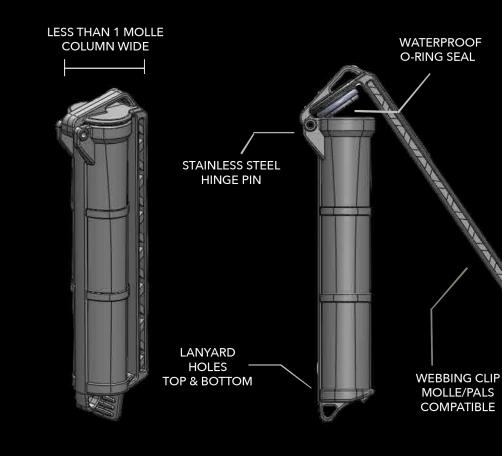

## WATERPROOF - ATTACHABLE - ADAPTABLE

ONLY 1.8 INCHES WIDE WATERPROOF O-RING SEAL CVXL002 OD STAINLESS STEEL HINGE PIN **REMOVABLE DIVIDER** 而新 THEFTERM CVXL003 RESCUE LANYARD HOLES trivini. TOP & BOTTOM WEBBING CLIP MOLLE/PALS COMPATIBLE CVXL004 FDE CR123 AAA 18650 FIRE VALUABLES SURVIVAL AA 6 64 .... CVXL005 GREY