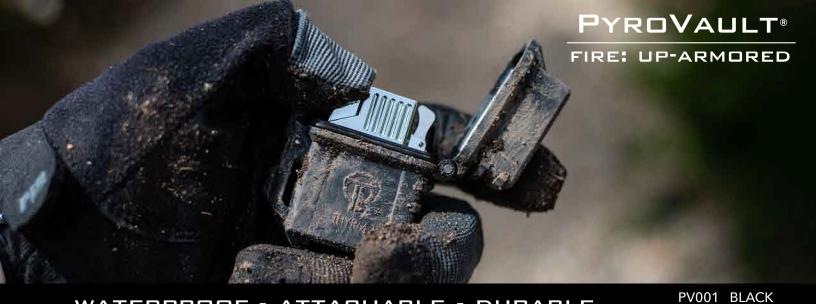

## WATERPROOF - ATTACHABLE - DURABLE

WATERPROOF O-RING SEAL ALSO MINIMIZES FUEL EVAPORATION

PV002 OD

PV003 RESCUE

PV004 TAN

PV005 GREY

WEBBING CLIP MOLLE/PALS

COMPATIBLE