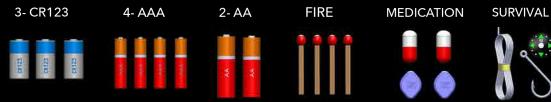

## WATERPROOF - ATTACHABLE - ADAPTABLE

ONLY 1.8 INCHES WIDE WATERPROOF O-RING SEAL CVXL002 OD STAINLESS STEEL HINGE PIN **REMOVABLE DIVIDER** 而新 THEFTERM CVXL003 RESCUE LANYARD HOLES trivini. TOP & BOTTOM WEBBING CLIP MOLLE/PALS COMPATIBLE CVXL004 FDE CR123 AAA 18650 FIRE VALUABLES SURVIVAL AA 6 64 .... CVXL005 GREY