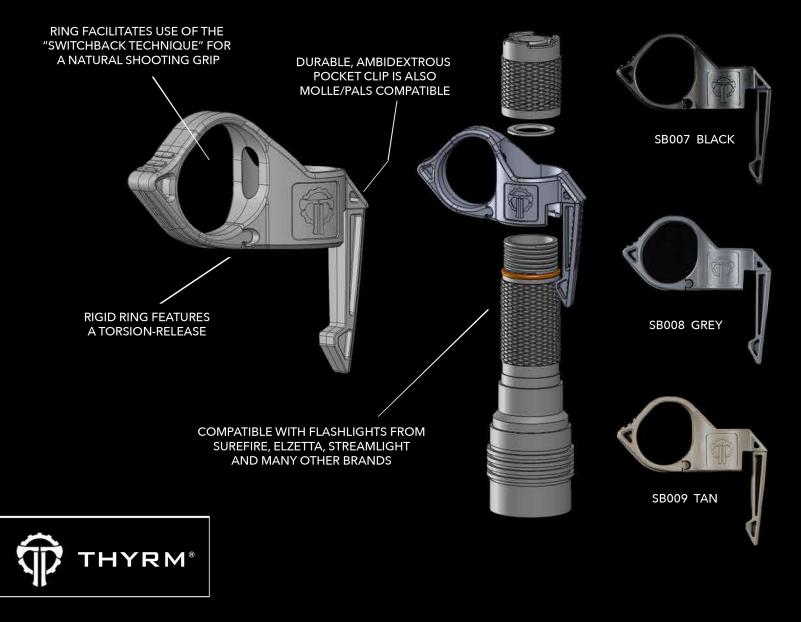

# SWITCHBACK<sup>®</sup>2.0

#### REFINED & RUGGEDIZED

## FASTER DEPLOYMENT - BETTER RETENTION - NATURAL SHOOTING

18 METRA

LOCK.

FASTER DEPLOYMENT - BETTER RETENTION - NATURAL SHOOTING

#### FASTER DEPLOYMENT - BETTER RETENTION - NATURAL SHOOTING