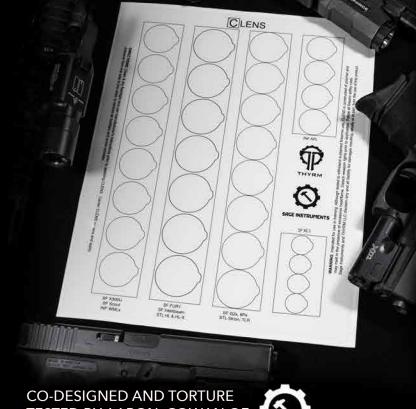

# CLENS KEEP IT CLEAN

## RECLAIM LOST LUMENS - INSTANTLY

HEAT RESISTANT CLEAR POLYMER PROTECTS WEAPONLIGHT AND FLASHLIGHT LENSES FROM CARBON BUILD-UP AND OTHER DEBRIS

DEDICATED AND MULTI-LIGHT VERSIONS AVAILABLE

TESTED BY AARON COWAN OF SAGE INSTRUMENTS

CLS002

| CLS-18S |
|---------|
| CLS-18M |
| CLS-18L |

(see thyrm.com for size compatibilty charts)