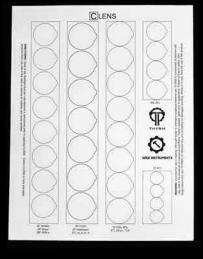

# CLENS KEEP IT CLEAN

## RECLAIM LOST LUMENS - INSTANTLY

HEAT RESISTANT CLEAR POLYMER PROTECTS WEAPONLIGHT AND FLASHLIGHT LENSES FROM CARBON BUILD-UP AND OTHER DEBRIS

DEDICATED AND MULTI-LIGHT VERSIONS AVAILABLE

TESTED BY AARON COWAN OF SAGE INSTRUMENTS

CLS002

| CLS-18S |
|---------|
| CLS-18M |
| CLS-18L |

(see thyrm.com for size compatibilty charts)